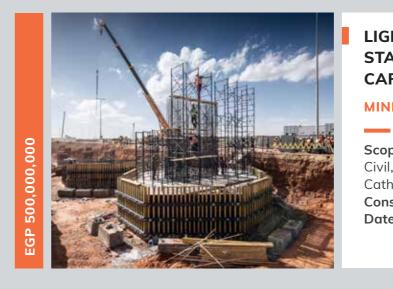

#### LIGHT RAIL TRAIN (LRT) CATHEDRAL STATION (JV WITH REDCON) - NEW **CAPITAL - EGYPT**

#### MINISTRY OF TRANSPORT

#### Scope:

Civil, Roads, MEP and Finishes Works for Cathedral Station of the High-Speed Train Consultant: Khatib & Alami Date of award: 2020