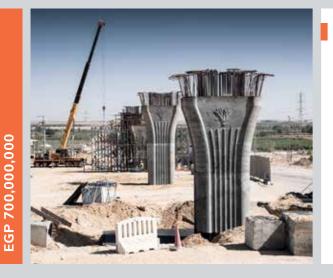

### MAZZARINE PROJECT - ALAMAIN - EGYPT

#### **NEW URBAN COMMUNITIES AUTHORITY**

#### Scope:

133 (G+9) Buildings building + 174 chalet, on turn key basis, including infrastructure and hardscape works, with a total built-up area 860,000 m<sup>2</sup> **Consultant:** Okoplan **Date of award:** 2019

# GP 8,000,000,000