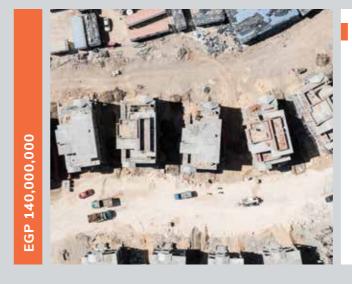

#### R3 PROJECT (EL WAHA BUILDINGS) -**NEW CAPITAL - EGYPT**

#### **NEW URBAN COMMUNITIES AUTHORITY**

#### Scope:

5 (B+G+9) buildings, on turnkey basis, with a total built-up area of 128,000 m<sup>2</sup> per building Consultant: 5+UDC Date of award: 2019