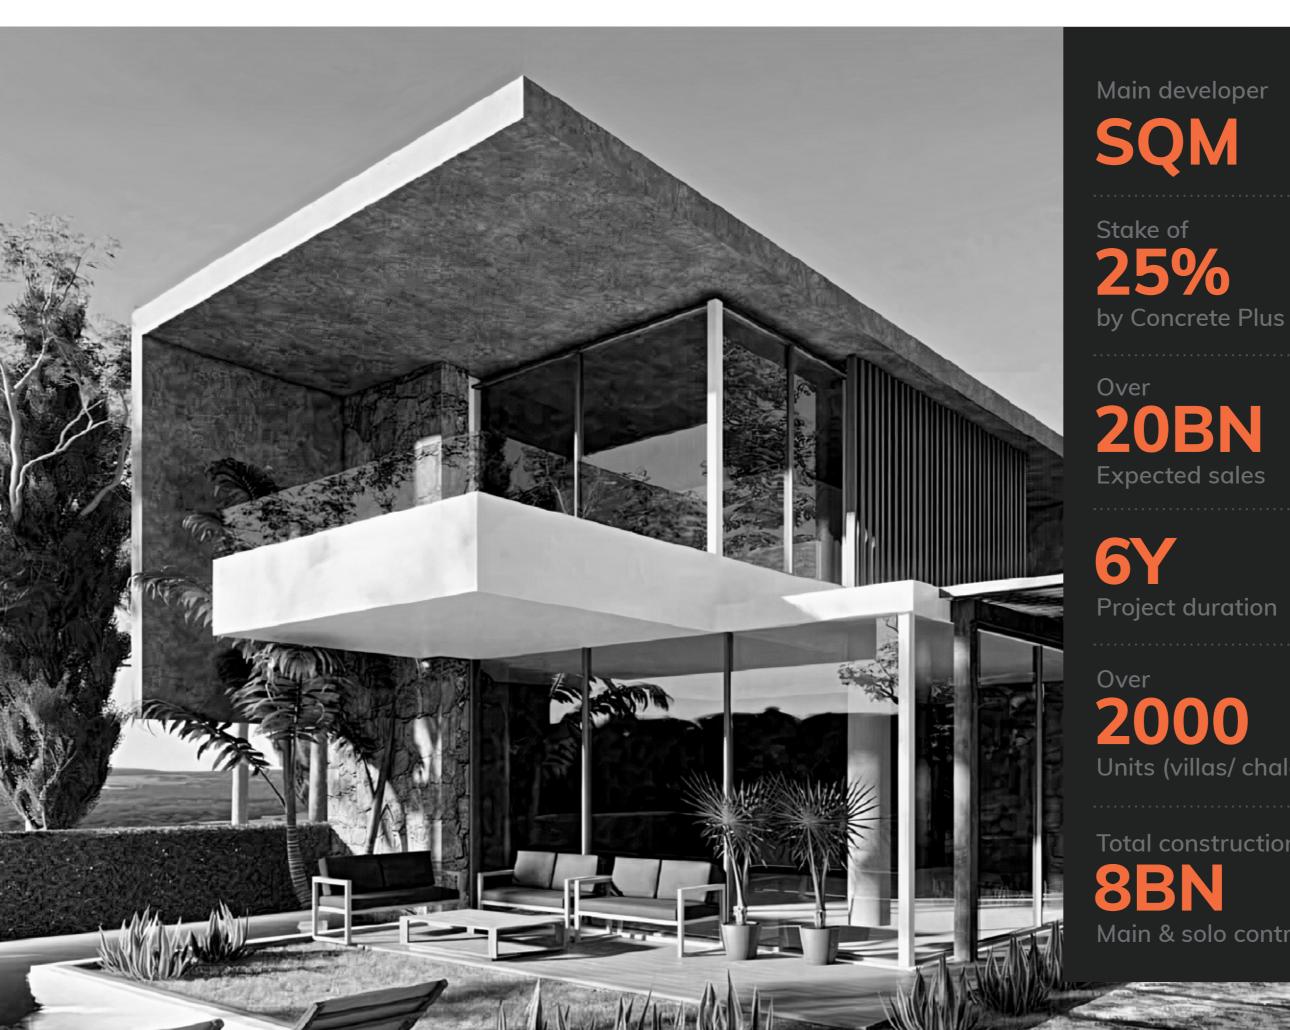

#### SQM/CONCRETE PLUS IN NUMBERS

Units (villas/ chalets)

Total construction cost Main & solo contractor

#### MARSA BAGHOUSH - NORTH COAST -EGYPT

SQM

#### Scope:

Construction of a luxurious summer resort landing on an area of 350 Feddan containing residential Villas, Buildings and a Hotel **Date of award:** 2021