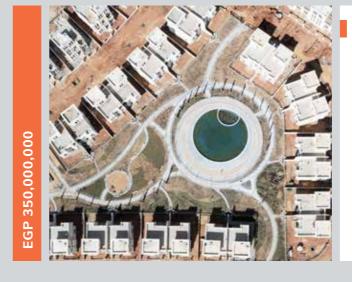

#### EL MALIKIA ABU DABBAB MARSA ALAM - EGYPT

#### **MALIKIA GROUP**

#### Scope:

Main Building, restaurants, kitchen, shops, Gym, admin., offices, piano lounge, reception and lobby covered with concrete dome on height of 32m diameter 20m. Distillation Plant, Power Plant, Irrigation Tank and Sewage Plant Consultant: EHAF Date of award: 2005