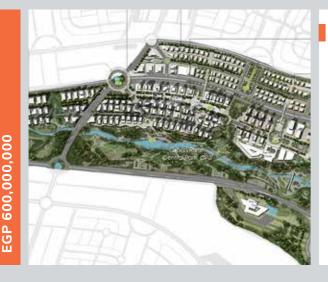

### MIVIDA PARCEL 46 & 47 - NEW CAIRO - EGYPT

#### EMAAR MISR

#### Scope:

Construction works for a Clubhouse and a mosque on a turnkey basis, with a total builtup area of 12.000 m<sup>2</sup> Consultant: Al Amaar Date of award: 2018