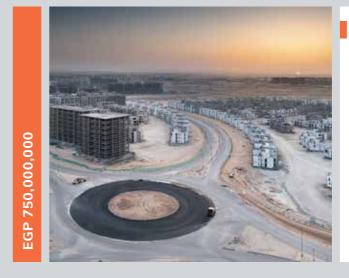

### MAZZARINE PROJECT - ALAMAIN - EGYPT

#### **NEW URBAN COMMUNITIES AUTHORITY**

#### Scope:

133 (G+9) Buildings building + 174 chalet, on turn key basis, including infrastructure and hardscape works, with a total built-up area 860,000 m<sup>2</sup> **Consultant:** Okoplan **Date of award:** 2019

# GP 8,000,000,000