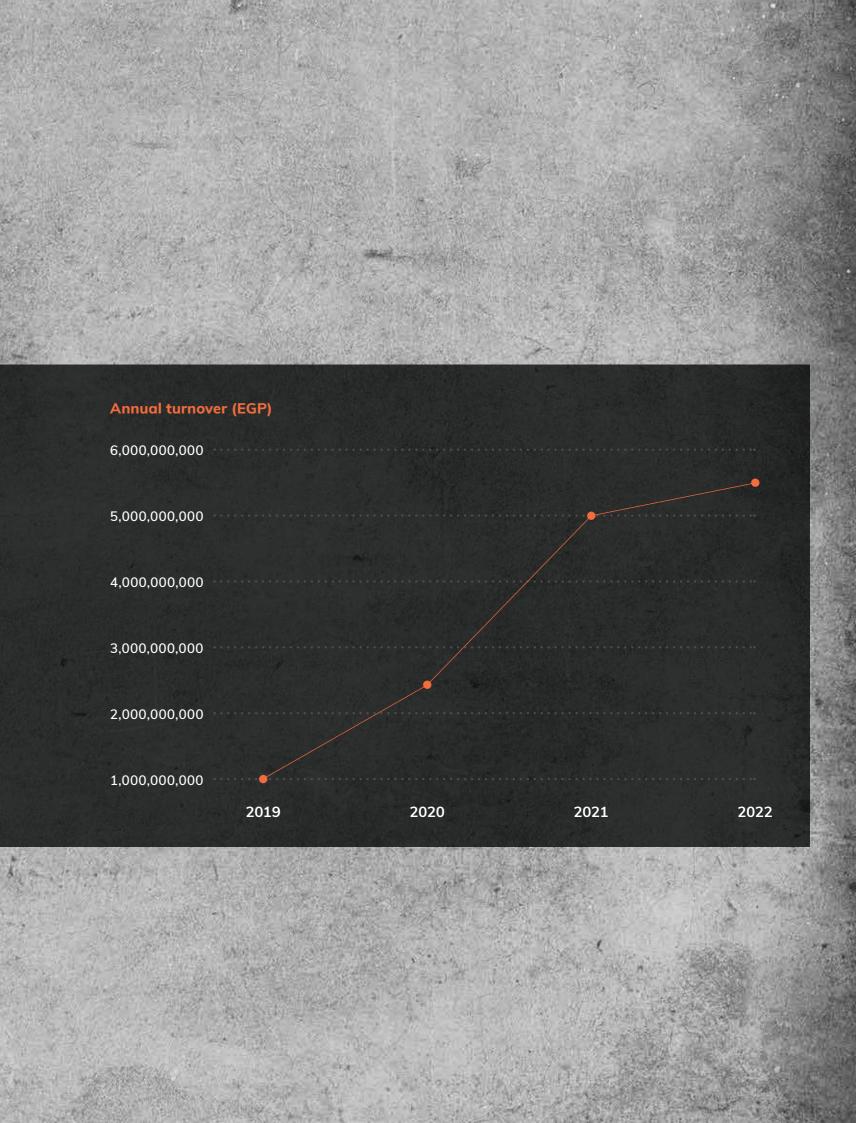

## 04 CONCRETE PLUS IN NUMBERS

Throughout the past years, Concrete Plus has managed to duplicate it's revenues, and currently has ongoing projects with total backlog value exceeding

# **30 BILLION EGP**

#### **CONCRETE PLUS IN NUMBERS**

**30BN** EGP Total backlog exceeding value Over 68N EGP turnover

Over 300

owned pieces of equipment and machinery

**150,000** M<sup>2</sup> of metal scaffolding facades

Over **500** delivered projects **300,000** M<sup>2</sup> of formwork