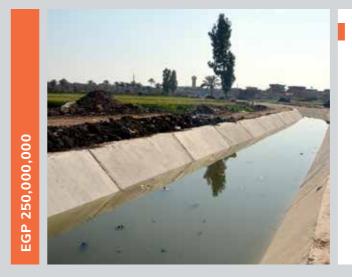

#### MOSTAKBAL MISR INFRASTRUCTURE PROJECT - EL DABAA - EGYPT

#### MOSTAKBAL MISR AUTHORITY FOR SUSTAINABLE DEVELOPMENT

#### Scope:

Irrigation Networks, Canal and Roads Works **Consultant:** Dr. Khaled Zaher **Date of award:** 2023