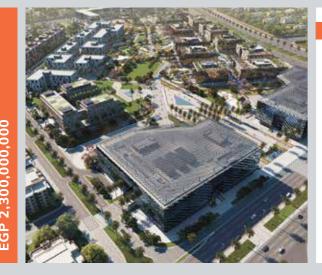

### MAZZARINE PROJECT - ALAMAIN - EGYPT

#### **NEW URBAN COMMUNITIES AUTHORITY**

#### Scope:

133 (G+9) Buildings building + 174 chalet, on turn key basis, including infrastructure and hardscape works, with a total built-up area 860,000 m<sup>2</sup> **Consultant:** Okoplan **Date of award:** 2019

# GP 8,000,000,000