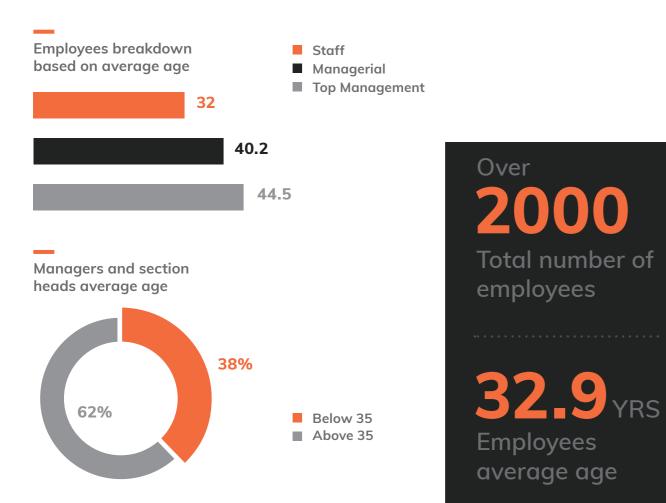

# 05 MANPOWER

At Concrete Plus, our greatest asset is our people and our business success is a direct result of our dedicated calibers and youthful workforce and environment. We believe in our human capital and exert every possible effort in finding, selecting, retaining and developing our team.

We built our competency framework using the latest job evaluation techniques and tools of employees' performance in almost all HR practices such as placement whether internal or external, promotional decision, learning and development and succession planning programs making sure that this approach will help identify the success criteria, objective assessment and provide development tools and methods for enhancing their skills.