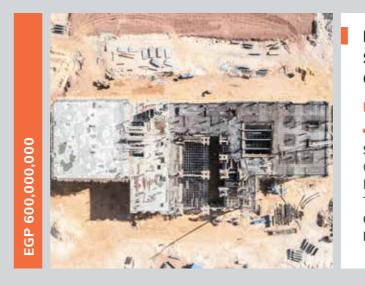

### MAZZARINE PROJECT - ALAMAIN - EGYPT

#### **NEW URBAN COMMUNITIES AUTHORITY**

#### Scope:

133 (G+9) Buildings building + 174 chalet, on turn key basis, including infrastructure and hardscape works, with a total built-up area 860,000 m<sup>2</sup> **Consultant:** Okoplan **Date of award:** 2019

# GP 8,000,000,000