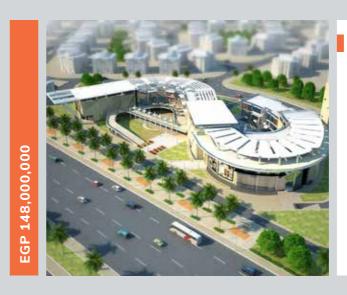

#### KAFR EL SHEIKH ONCOLOGY CENTER -EGYPT

#### **MINISTRY OF HEALTH**

Scope:

- Construction works for the hospital on turn key basis including all MEP works with a total built up area of 20,000 m<sup>2</sup> **Number of beds:** 122
- Consultant: Ain Shams University
- Date of award: 2018