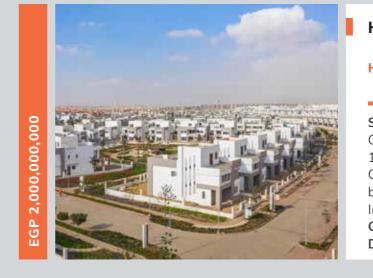

#### HYDE PARK - NEW CAIRO - EGYPT

#### HYDE PARK DEVELOPMENT

#### Scope:

Construction works for villas and buildings of Parcels 10, 15, 16, 17, 19, 20, 21 & 22, some parcels on Core Shell basis and others on Turnkey with total built up area exceeding 200,000 m<sup>2</sup> and including Infrastructure, Landscape, Hardscape and Roads **Consultant:** ECG, Sites International , Mimar **Date of award:** 2017